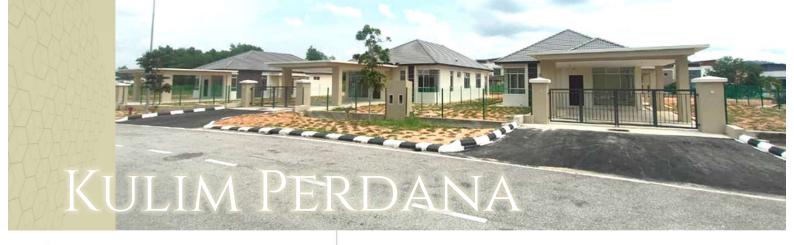

Single Storey Bungalows

## **FREEHOLD**

- 4 Bedrooms
- 3 Bathrooms
- B/up: 2,181 ft2
- L/area: 7,136 ft² onw.

Kulim Perdana is a residential neighbourhood which was developed in 1996 situated in the heart of Kulim Hi-Tech Park surrounding by key commercial area, Institutions and amenity facility such as Kulim Golf & Country Resort. Kulim Perdana can be easily access via the Perdana Highway, which runs along Kulim Hi-Tech Park. Kulim Perdana, ideally designed to fit the lives of industrial professionals and individuals seeking a quiet urban retreat to all home.