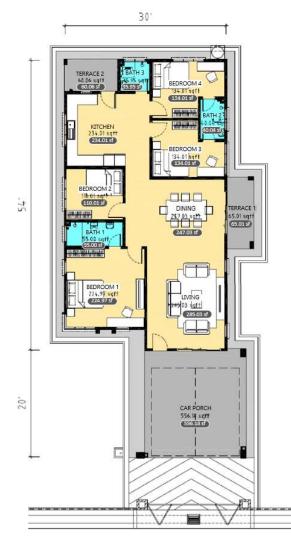

## SINGLE STOREY BUNGALOW

FLOOR PLAN | B/Up: 2,181 sq ft

LOT 12 LAND: 7,136.47 sf

LOT 13 LAND: 7,168.76 sf

LOT 14 LAND : 9,224.66 sf