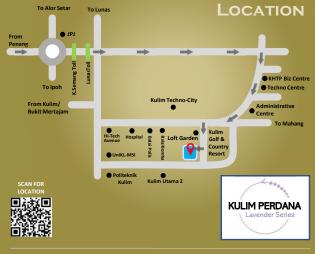

## **FREEHOLD**

- 4 Bedrooms
- 3 Bathrooms
- B/up: 2,181 ft2
- L/area: 7,136 ft² onw.

Kulim Perdana is a residential neighbourhood which was developed in 1996 situated in the heart of Kulim Hi-Tech Park surrounding by key commercial area, Institutions and amenity facility such as Kulim Golf & Country Resort. Kulim Perdana can be easily access via the Perdana Highway, which runs along Kulim Hi-Tech Park. Kulim Perdana, ideally designed to fit the lives of industrial professionals and individuals seeking a quiet urban retreat to all home.