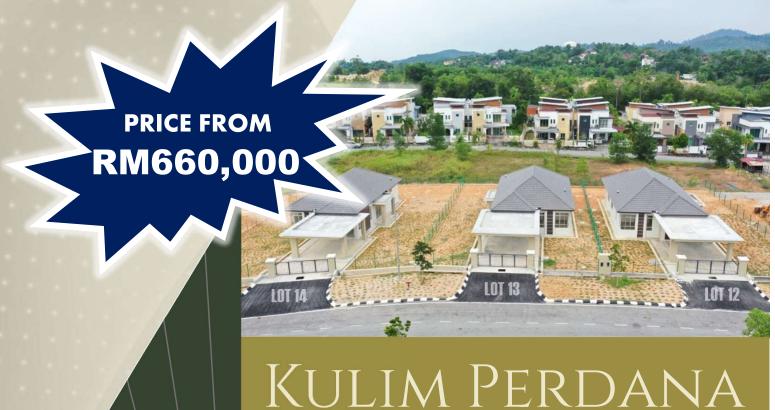

Single Storey Bungalows

## **FREEHOLD**

- 4 Bedrooms
- 3 Bathrooms
- B/up: 2,181 ft2
- L/area: 7,136 ft² onw.

Kulim Perdana is a residential neighbourhood which was developed in 1996 situated in the heart of Kulim Hi-Tech Park surrounding by key commercial area, Institutions and amenity facility such as Kulim Golf & Country Resort. Kulim Perdana can be easily access via the Perdana Highway, which runs along Kulim Hi-Tech Park. Kulim Perdana, ideally designed to fit the lives of industrial professionals and individuals seeking a quiet urban retreat to all home.

## SINGLE STOREY BUNGALOW

FLOOR PLAN | B/Up: 2,181 sq ft

LOT 12 LAND: 7,136.47 sf

LOT 13 LAND: 7,168.76 sf

LOT 14 LAND : 9,224.66 sf