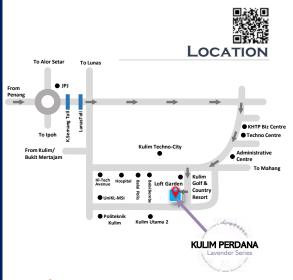

Exclusive Bungalows



# SINGLE STOREY BUNGALOW • 4 Bed 3 Bath



Kulim Perdana is a residential neighbourhood which was developed in 1996 situated in the heart of Kulim Hi-Tech Park surrounding by key commercial area, Institutions and amenity facility such as Kulim Golf & Country Resort. Kulim Perdana can be easily access via the Perdana Highway, which runs along Kulim Hi-Tech Park. Kulim Perdana, ideally designed to fit the lives of industrial professionals and individuals seeking a quiet urban retreat to all home.

CALL US Now!

04-403 2420

Azhar \$019-481 4800 Eric

4800 Eric **\$**012-395 1940



- 🔍 Freehold
- Sumiputera Lot
- Expected Completion Q3 2023
- Floor Area 2,181 sf
- Land Area 7,136 sf (Lot 12) 9,225 sf (Lot 14)
- Selling Price (RM)
  660,000 (Lot 12)
  720,000 (Lot 14)













www.khtp.com.my



#### SINGLE STOREY BUNGALOW

LAND SIZE 60' x 100' | FLOOR AREA 2,181 S

#### **FLOOR PLAN**



### LOCATION PLAN



# Lavender

## **SPECIFICATIONS & FINISHES**

| Structure               | : Reinforced concrete frame                                                                                                                                                                                                                                  |
|-------------------------|--------------------------------------------------------------------------------------------------------------------------------------------------------------------------------------------------------------------------------------------------------------|
| Walls                   | : Brickworks