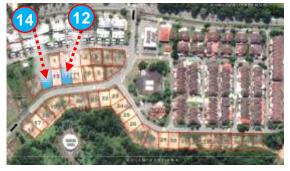

ed in the heart of Kulim Hi-Tech Park surrounding by key commercial area, Institutions and amenity facility such as Kulim Golf & Country Resort. Kulim Perdana can be easily access via the Perdana Highway, which runs along Kulim Hi-Tech Park. Kulim Perdana, ideally designed to fit the lives of industrial professionals and individuals seeking a quiet urban retreat to all home.

CALL US Now!

04-403 2420

Azhar \$019-481 4800 Eric

4800 Eric **\$**012-395 1940



- 🔍 Freehold
- Sumiputera Lot
- Expected Completion Q3 2023
- Floor Area 2,181 sf
- Land Area 7,136 sf (Lot 12) 9,225 sf (Lot 14)
- Selling Price (RM)
  660,000 (Lot 12)
  720,000 (Lot 14)













www.khtp.com.my



#### SINGLE STOREY BUNGALOW

LAND SIZE 60' x 100' | FLOOR AREA 2,181 S

#### **FLOOR PLAN**



### LOCATION PLAN



# Lavender

## **SPECIFICATIONS & FINISHES**

| Structure               | : Reinforced concrete frame                                                                                                                                                                                                                                  |
|-------------------------|--------------------------------------------------------------------------------------------------------------------------------------------------------------------------------------------------------------------------------------------------------------|
| Walls                   | : Brickworks with plaster