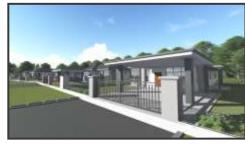

usive Bungalows



# SINGLE STOREY BUNGALOW • 4 Bed 3 Bath



Kulim Perdana is a residential neighbourhood which was developed in 1996 situated in the heart of Kulim Hi-Tech Park surrounding by key commercial area, Institutions and amenity facility such as Kulim Golf & Country Resort. Kulim Perdana can be easily access via the Perdana Highway, which runs along Kulim Hi-Tech Park. Kulim Perdana, ideally designed to fit the lives of industrial professionals and individuals seeking a quiet urban retreat to all home.

CALL US Now!

04-403 2420

Azhar \$019-481 4800 Eric

4800 Eric **\$**012-395 1940



- 🔍 Freehold
- Sumiputera Lot
- Expected Completion Q3 2023
- Floor Area 2,181 sf
- Land Area 7,136 sf (Lot 12) 9,225 sf (Lot 14)
- Selling Price (RM)
  660,000 (Lot 12)
  720,000 (Lot 14)













www.khtp.com.my



#### SINGLE STOREY BUNGALOW

LAND SIZE 60' x 100' | FLOOR AREA 2,181 S

#### **FLOOR PLAN**



### LOCATION PLAN



# Lavender

## **SPECIFICATIONS & FINISHES**

| Structure               | : Reinforced concrete frame                                                                                                                                                                                                                                  |
|-------------------------|--------------------------------------------------------------------------------------------------------------------------------------------------------------------------------------------------------------------------------------------------------------|
| Walls                   | : Brickworks with