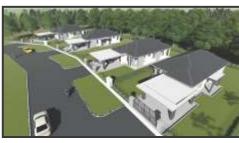

Bungalows



# SINGLE STOREY BUNGALOW • 4 Bed 3 Bath



Kulim Perdana is a residential neighbourhood which was developed in 1996 situated in the heart of Kulim Hi-Tech Park surrounding by key commercial area, Institutions and amenity facility such as Kulim Golf & Country Resort. Kulim Perdana can be easily access via the Perdana Highway, which runs along Kulim Hi-Tech Park. Kulim Perdana, ideally designed to fit the lives of industrial professionals and individuals seeking a quiet urban retreat to all home.

CALL US Now!

04-403 2420

Azhar \$019-481 4800 Eric

4800 Eric **\$**012-395 1940



- 🔍 Freehold
- Sumiputera Lot
- Expected Completion Q3 2023
- Floor Area 2,181 sf
- Land Area 7,136 sf (Lot 12) 9,225 sf (Lot 14)
- Selling Price (RM)
  660,000 (Lot 12)
  720,000 (Lot 14)













www.khtp.com.my



#### SINGLE STOREY BUNGALOW

LAND SIZE 60' x 100' | FLOOR AREA 2,181 S

#### **FLOOR PLAN**



### LOCATION PLAN



# Lavender

## **SPECIFICATIONS & FINISHES**

| Structure               | : Reinforced concrete frame                                                                                                                                                                                                                                  |
|-------------------------|--------------------------------------------------------------------------------------------------------------------------------------------------------------------------------------------------------------------------------------------------------------|
| Walls                   | : Brickworks with plast