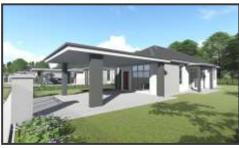

# SINGLE STOREY BUNGALOW • 4 Bed 3 Bath

Kulim Perdana is a residential neighbourhood which was developed in 1996 situated in the heart of Kulim Hi-Tech Park surrounding by key commercial area, Institutions and amenity facility such as Kulim Golf & Country Resort. Kulim Perdana can be easily access via the Perdana Highway, which runs along Kulim Hi-Tech Park. Kulim Perdana, ideally designed to fit the lives of industrial professionals and individuals seeking a quiet urban retreat to all home.

#### SINGLE STOREY BUNGALOW

LAND SIZE 60' x 100' | FLOOR AREA 2,181 S