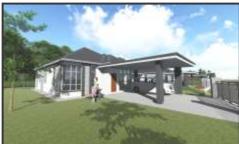

ive Bungalows



# SINGLE STOREY BUNGALOW • 4 Bed 3 Bath



Kulim Perdana is a residential neighbourhood which was developed in 1996 situated in the heart of Kulim Hi-Tech Park surrounding by key commercial area, Institutions and amenity facility such as Kulim Golf & Country Resort. Kulim Perdana can be easily access via the Perdana Highway, which runs along Kulim Hi-Tech Park. Kulim Perdana, ideally designed to fit the lives of industrial professionals and individuals seeking a quiet urban retreat to all home.

CALL US Now!

04-403 2420

Azhar \$019-481 4800 Eric

4800 Eric **\$**012-395 1940



- 🔍 Freehold
- Sumiputera Lot
- Expected Completion Q3 2023
- Floor Area 2,181 sf
- Land Area 7,136 sf (Lot 12) 9,225 sf (Lot 14)
- Selling Price (RM)
  660,000 (Lot 12)
  720,000 (Lot 14)













www.khtp.com.my



#### SINGLE STOREY BUNGALOW

LAND SIZE 60' x 100' | FLOOR AREA 2,181 S

#### **FLOOR PLAN**



### LOCATION PLAN



# Lavender

## **SPECIFICATIONS & FINISHES**

| Structure               | : Reinforced concrete frame                                                                                                                                                                                                                                  |
|-------------------------|--------------------------------------------------------------------------------------------------------------------------------------------------------------------------------------------------------------------------------------------------------------|
| Walls                   | : Brickworks with p