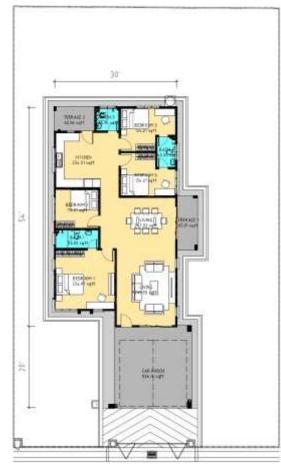

#### **FLOOR PLAN**

#### SINGLE STOREY BUNGALOW

LAND SIZE 60' x 100' | FLOOR AREA 2,181 S